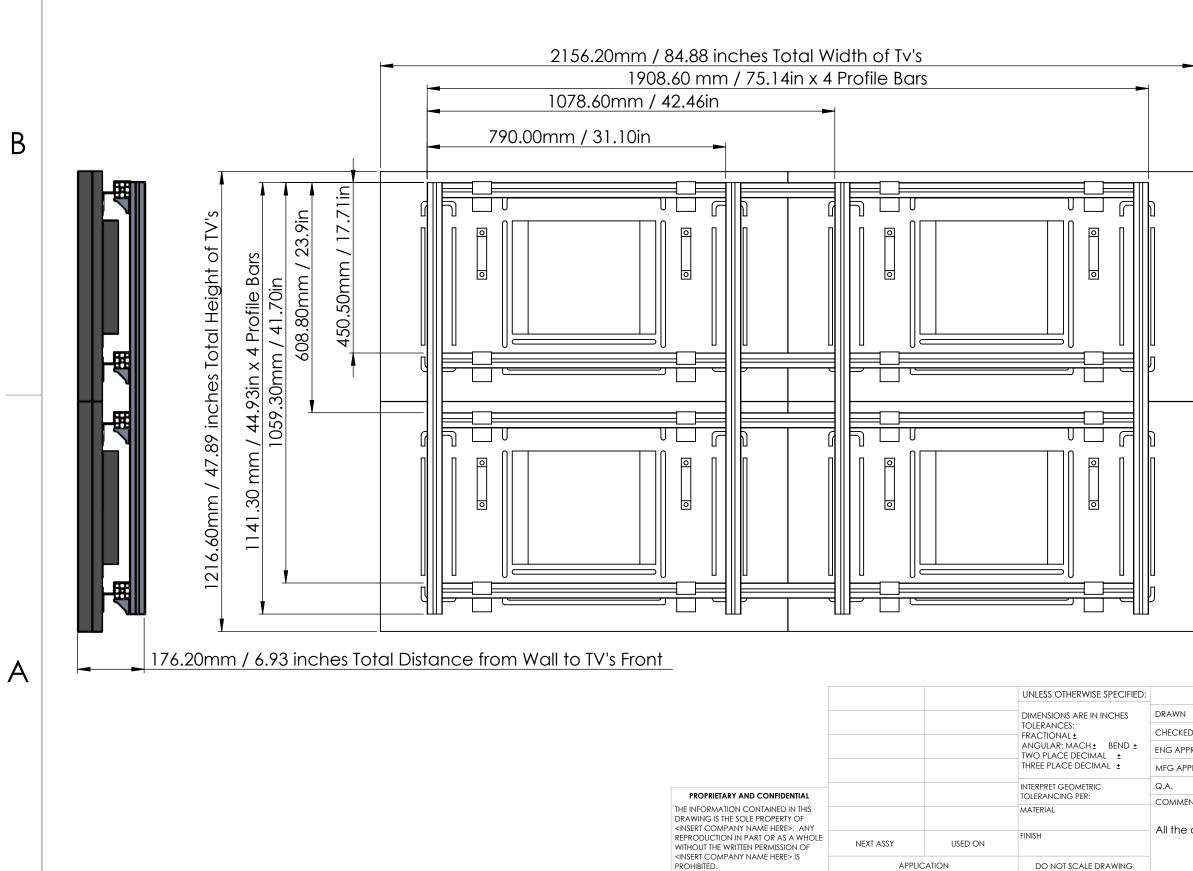

Α

SCALE 1:5

|                       | NAME   | DATE    |                              |          |      |          |     |
|-----------------------|--------|---------|------------------------------|----------|------|----------|-----|
|                       | Aeyron | 5/31/21 |                              |          |      |          |     |
| C                     |        |         | TITLE:                       |          |      |          |     |
| 'R.                   |        |         | TV Mounting Frame Assembly   |          |      |          |     |
| PR.                   |        |         | (2x2 , 49" TV's Back View) ' |          |      |          |     |
|                       |        |         |                              |          |      |          |     |
| NTS:                  |        |         |                              |          |      |          |     |
| dimensions are in mm. |        |         | size<br><b>B</b>             | DWG. NO. |      |          | REV |
|                       |        |         | SCALE: 1:10 WEIGHT: SHE      |          | SHEE | [ 1 OF 1 |     |
|                       |        |         |                              | 1        |      |          |     |