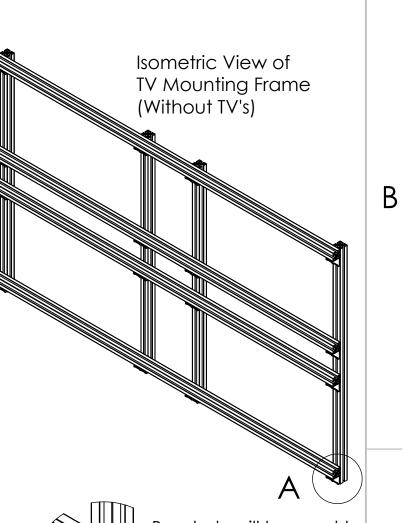

3

2x2, 49 Inch TV's

4

SOLIDWORKS Educational Product. For Instructional Use Only.

3

2

2

Brackets will be used to secure the profile bars on their exact position. Total of 16 such Brackets will be used.